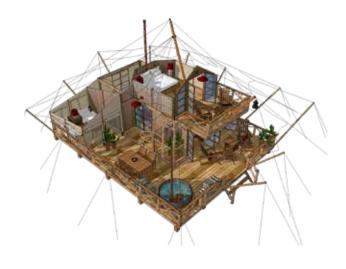

It's ideal for families looking for a very special experience and comes complete with a luxury bathroom, fully equipped kitchen and two bedrooms. And after a full day of activities, one of the two verandas is just the perfect spot for your guests to relax.

#### Features

|                         | Romanov Residence |
|-------------------------|-------------------|
| Total surface           | 312 m²            |
| Inner tent ground floor | 4 x 8.5 m         |
| Inner tent first floor  | 4 x 4.5 m         |
| # Guest                 | 5                 |
| Veranda                 | 34 m²             |